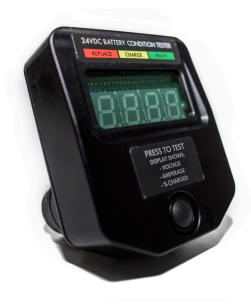

## **BATTERY STATUS INDICATOR**

If the M134 is operating solely on battery power, the battery must be monitored at all times. The possibility of low battery power during combat operations is unacceptable. With this in mind, Dillon Aero designed the battery status indicator. Available for direct installation on the battery cable or as a plug-in style tester, it displays battery voltage, amperage, and percentage of battery charge available with the push of a button.

## **FEATURES**

- Numeric display and light bars offer simple visual inspection of remaining charge
- Draws power from the battery being tested, and thus immediately provides an accurate reading
- Automatic Sleep mode saves energy after 10 seconds