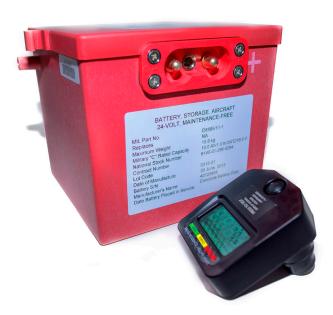

## **BATTERY STATUS INDICATOR**

If the M134 is operating solely on battery power, the battery must be monitored at all times. The possibility of low battery power during combat operations is unacceptable. With this in mind, Dillon Aero designed the battery status indicator. Available for direct installation on the battery cable or as a plug-in style tester, it displays battery voltage, amperage, and percentage of battery charge available with the push of a button.

## **FEATURES**

- Numeric display and light bars offer simple visual inspection of remaining charge
- Draws power from the battery being tested, and thus immediately provides an accurate reading
- Automatic Sleep mode saves energy after 10 seconds

Battery tester shown with a 10 amp hour battery