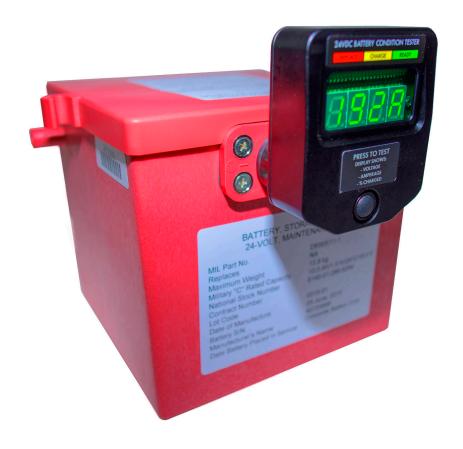

## **BATTERY STATUS INDICATOR**

If the M134 is operating solely on battery power, the battery must be monitored at all times. The possibility of low battery power during combat operations is unacceptable. With this in mind, Dillon Aero designed the battery status indicator. Available for direct installation on the battery cable or as a plug-in style tester, it displays battery voltage, amperage, and percentage of battery charge available with the push of a button.

## **FEATURES**

- Numeric display and light bars offer simple visual inspection of remaining charge
- Draws power from the battery being tested, and thus immediately provides an accurate reading
- Automatic Sleep mode saves energy after 10 seconds

Battery tester shown with a 10 amp hour battery