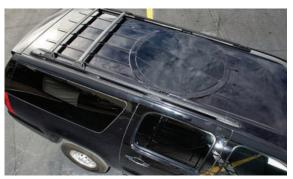

## **CONVOY ESCORT VEHICLE**

The Dillon Aero Convoy Escort Vehicle (CEV) offers exceptional VIP protection with CNC-machined, aerospace-grade components, including a concealed Dillon Aero M134D in the cabin. The incomparable design and exceptional efficiency of the CEV combine for a formidable defensive armament system. While the Minigun is undetectable, the system may be fully deployed in under three seconds at the first sign of danger, and fully concealed in less than eight seconds. Just as the M134D is hidden, the vehicle itself is visually indistinguishable from other commercial automobiles in normal mode. However, a variety of modification options ensures that this vehicle is anything other than typical. Indeed, the Dillon Aero Convoy Escort Vehicle delivers unparalleled covert threat mitigation.

CEV System stowed to maintain low profile

CEV System deployed, hatches open and minigun out

CEV System stowed - view from the gunner's seat