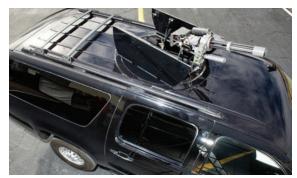

## **CONVOY ESCORT VEHICLE**

The Dillon Aero Convoy Escort Vehicle (CEV) offers exceptional VIP protection with CNC-machined, aerospace-grade components, including a concealed Dillon Aero M134D in the cabin. The incomparable design and exceptional efficiency of the CEV combine for a formidable defensive armament system. While the Minigun is undetectable, the system may be fully deployed in under three seconds at the first sign of danger, and fully concealed in less than eight seconds. Just as the M134D is hidden, the vehicle itself is visually indistinguishable from other commercial automobiles in normal mode. However, a variety of modification options ensures that this vehicle is anything other than typical. Indeed, the Dillon Aero Convoy Escort Vehicle delivers unparalleled covert threat mitigation.

CEV System stowed to maintain low profile

CEV System deployed, hatches open and minigun out

CEV System stowed - view from the gunner's seat

M134D deploying on a CEV System

Deployed M134D in a CEV System - view from inside