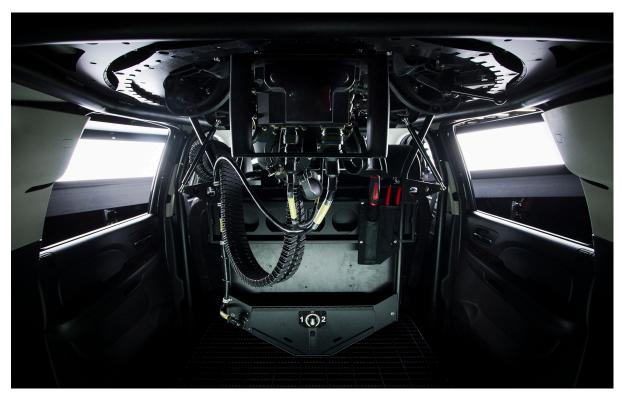

#### **FEATURES**

- Weapon swivels 360° in both directions
- Self-contained electronics system, including AC and DC charge dual battery system to provide backup power
- Stowable gunner's seat
- Gun elevation +45° to -10°
- Safety interlock system prevents inadvertent firing
- Floor grating provides traction and allows spent casings to pass through
- Safety switch eliminates power when stowed

CEV System stowed to maintain low profile

CEV System deployed, hatches open and minigun out

CEV System stowed - view from the gunner's seat