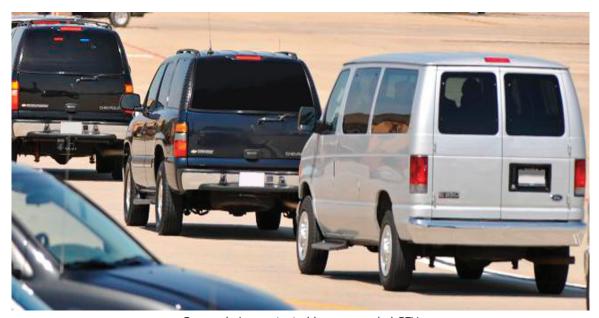

## **CONVOY ESCORT VEHICLE**

The Dillon Aero Convoy Escort Vehicle (CEV) offers exceptional VIP protection with CNC-machined, aerospace-grade components, including a concealed Dillon Aero M134D in the cabin. The incomparable design and exceptional efficiency of the CEV combine for a formidable defensive armament system. While the Minigun is undetectable, the system may be fully deployed in under three seconds at the first sign of danger, and fully concealed in less than eight seconds. Just as the M134D is hidden, the vehicle itself is visually indistinguishable from other commercial automobiles in normal mode. However, a variety of modification options ensures that this vehicle is anything other than typical. Indeed, the Dillon Aero Convoy Escort Vehicle delivers unparalleled covert threat mitigation.

CEV System deployed during night-time operations

Convoy Escort System

Convoy being protected by a concealed CEV