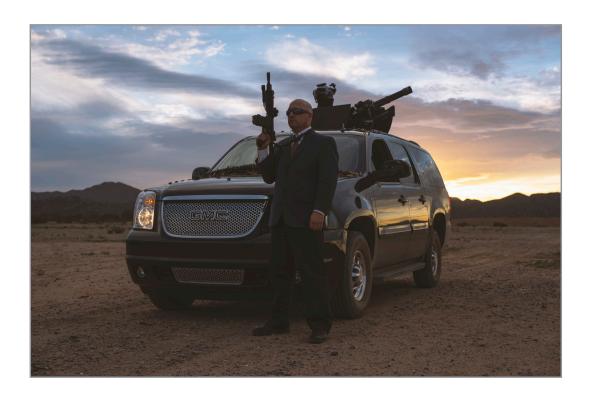

## **CONVOY ESCORT VEHICLE**

The Dillon Aero Convoy Escort Vehicle (CEV) offers exceptional VIP protection with CNC-machined, aerospace-grade components, including a concealed Dillon Aero M134D in the cabin. The incomparable design and exceptional efficiency of the CEV combine for a formidable defensive armament system. While the Minigun is undetectable, the system may be fully deployed in under three seconds at the first sign of danger, and fully concealed in less than eight seconds. Just as the M134D is hidden, the vehicle itself is visually indistinguishable from other commercial automobiles in normal mode. However, a variety of modification options ensures that this vehicle is anything other than typical. Indeed, the Dillon Aero Convoy Escort Vehicle delivers unparalleled covert threat mitigation.

CEV System deployed during night-time operations

Convoy Escort System

Convoy being protected by a concealed CEV