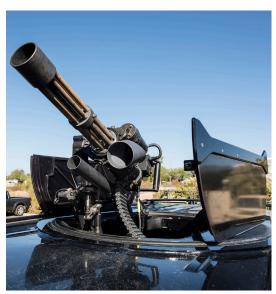

CEV System stowed to maintain low profile

CEV System deployed, hatches open and minigun out

CEV System stowed - view from the gunner's seat

M134D deploying on a CEV System

Deployed M134D in a CEV System - view from inside