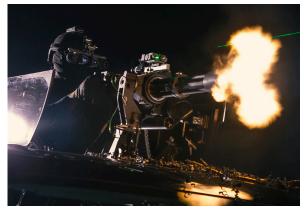

CEV System deployed during night-time operations

Convoy Escort System

Convoy being protected by a concealed CEV

M134D deploying on a CEV System

Deployed M134D in a CEV System - view from inside