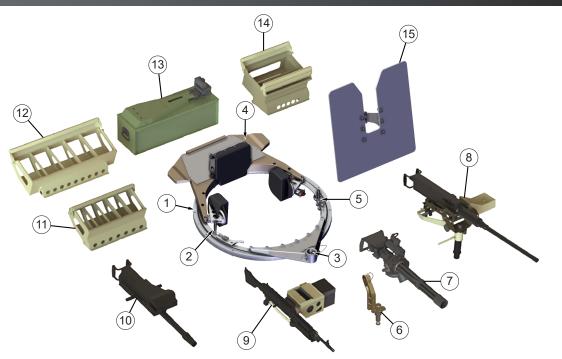

## **COMPONENTS:**

- 1. Turret Ring
- 2. Turret Transit Stop
- 3. Universal Post Mount Fixture
- 4. Backrest / <u>Reserve Ammunition Arresting Block</u>
- 5. Hand Crank

- 6. Vertical Arm Assembly
- 7. M134D Minigun
- 8. MK93 Weapons Mount for M2/MK19
- 9. M35 Weapons Mount for M240
- 10. MK19 Grenade Launcher (See 8)
- 11. 7.62 x 51 mm Reserve Ammunition Tray
- 12...50 Cal Reserve Ammunition Tray
- 13. M134D Ammunition Magazine (3,000 rd)
- 14. 40 mm Grenade Reserve Ammunition Tray
- 15. Gunner Protection Kit