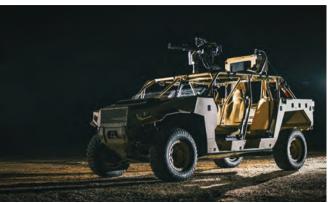

#### Multi-Mission Compatible

The Cast MMC/MMC-R family of systems are fully integrated vehicle weapons mount and active ammunition reserve platforms.

While both the Rapid and Basic type maintain the same weapon deployment capabilities, the Rapid type (MMC-R) is further able to stow and collapse to reduce the overall vertical profile of the system in transport or retrieval.

Each version of the MMC/MMC-R leverages a versatile design to first reach and then dominate the modern battlefield.