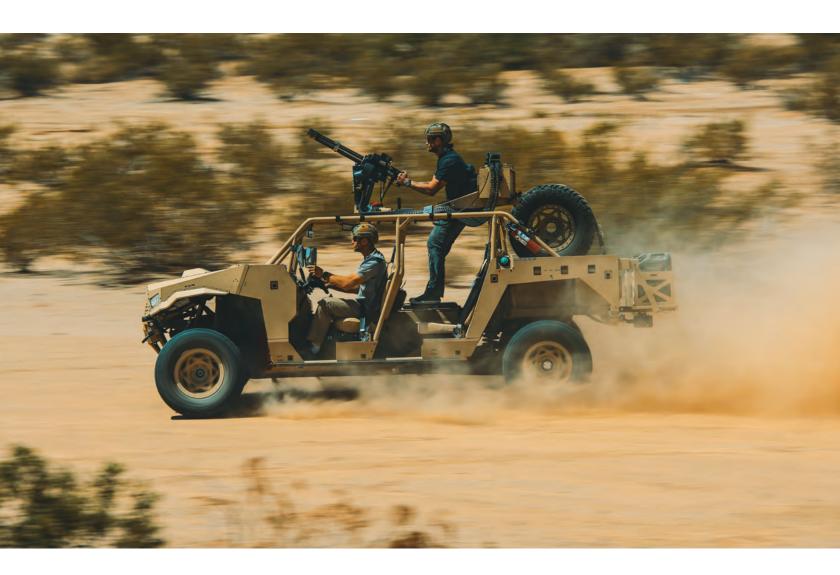

#### Multi-Mission Compatible

The Cast MMC/MMC-R family of systems are fully integrated vehicle weapons mount and active ammunition reserve platforms.

While both the Rapid and Basic type maintain the same weapon deployment capabilities, the Rapid type (MMC-R) is further able to stow and collapse to reduce the overall vertical profile of the system in transport or retrieval.

Each version of the MMC/MMC-R leverages a versatile design to first reach and then dominate the modern battlefield.