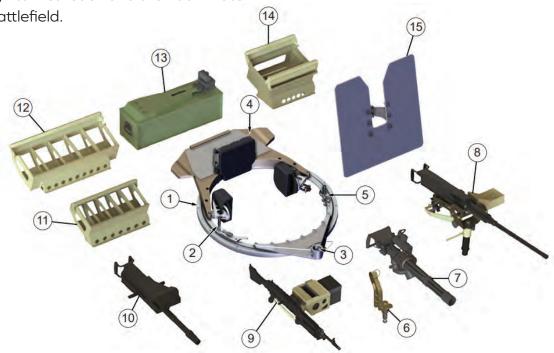

#### MAJOR COMPONENTS:

- 1. Turret Ring
- 2. Turret Transit Stop
- 3. Universal Post Mount Fixture
- 4. Backrest / Reserve Ammunition Arresting Block
- 5. Hand Crank
- 6. Vertical Arm Assembly
- 7. M134D Minigun
- 8. MK93 Weapons Mount for M2/MK19

- 9. M35 Weapons Mount for M240
- 10. MK19 Grenade Launcher (See 8)
- 11. 7.62 x 51 mm Reserve Ammunition Tray
- 12..50 Cal Reserve Ammunition Tray
- 13. M134D Ammunition Magazine (3,000 rd)
- 14. 40 mm Grenade Reserve Ammunition Tray
- 15. Gunner Protection Kit