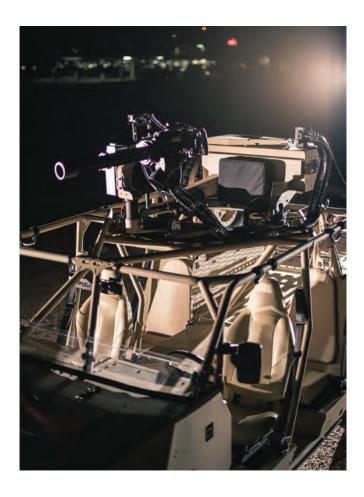

#### Multi-Mission Compatible

The Cast MMC/MMC-R family of systems are fully integrated vehicle weapons mount and active ammunition reserve platforms.

While both the Rapid and Basic type maintain the same weapon deployment capabilities, the Rapid type (MMC-R) is further able to stow and collapse to reduce the overall vertical profile of the system in transport or retrieval.

Each version of the MMC/MMC-R leverages a versatile design to first reach and then dominate the modern battlefield.