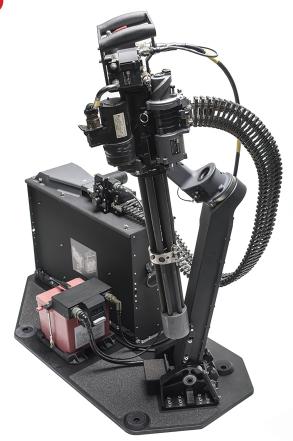

### **AIRBUS MOUNTS**

EC725/H225M, AS332 & AS532

**Airbus Mounts (Gun Mount Assembly)** 

EC725/H225M, AS332 & AS532

The EC725/H225M, AS332, and AS532 Gun Mount Assembly attaches to the standard floor hard points with no structural aircraft modifications required. Installation is designed for left and right door applications while still allowing easy access through the doorway. The system incorporates a kick-out arm assembly to fire, then stows when not in use allowing the doors to close. The ammunition for the M134D is supplied by a 3,000-round ammunition magazine and feed system.

#### **COMPONENTS:**

- Weight: Total system weight loaded with 3,000 rounds approximately 430 lb (195 kg)
- Dimensions: Base plate 22.56"
  (57.3 cm) X 48.97" (124.4 cm)