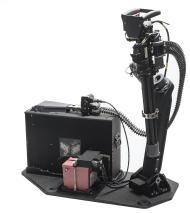

### **AIRBUS MOUNTS**

EC725/H225M, AS332 & AS532

**Airbus Mounts (Gun Mount Assembly)** 

EC725/H225M, AS332 & AS532

The EC725/H225M, AS332, and AS532 Gun Mount Assembly attaches to the standard floor hard points with no structural aircraft modifications required. Installation is designed for left and right door applications while still allowing easy access through the doorway. The system incorporates a kick-out arm assembly to fire, then stows when not in use allowing the doors to close. The ammunition for the M134D is supplied by a 3,000-round ammunition magazine and feed system.

#### **COMPONENTS:**

- Weight: Total system weight loaded with 3,000 rounds approximately 430 lb (195 kg)
- Dimensions: Base plate 22.56"
  (57.3 cm) X 48.97" (124.4 cm)