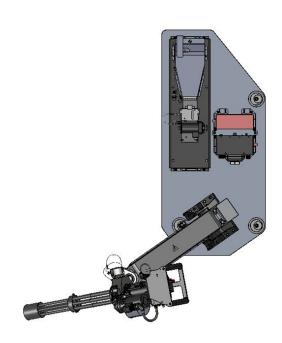

### **AIRBUS MOUNTS**

EC725/H225M, AS332 & AS532

**Airbus Mounts (Gun Mount Assembly)** 

EC725/H225M, AS332 & AS532

The EC725/H225M, AS332, and AS532 Gun Mount Assembly attaches to the standard floor hard points with no structural aircraft modifications required. Installation is designed for left and right door applications while still allowing easy access through the doorway. The system incorporates a kick-out arm assembly to fire, then stows when not in use allowing the doors to close. The ammunition for the M134D is supplied by a 3,000-round ammunition magazine and feed system.

#### **COMPONENTS:**

- Weight: Total system weight loaded with 3,000 rounds approximately 430 lb (195 kg)
- Dimensions: Base plate 22.56"
  (57.3 cm) X 48.97" (124.4 cm)