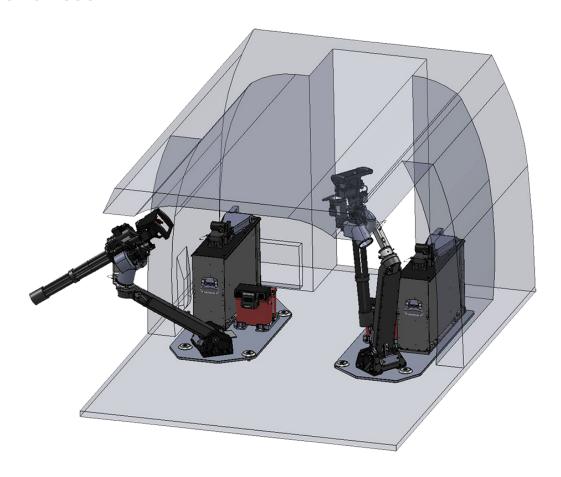

### **AIRBUS MOUNTS**

EC725/H225M, AS332 & AS532

**Airbus Mounts (Gun Mount Assembly)** 

EC725/H225M, AS332 & AS532

The EC725/H225M, AS332, and AS532 Gun Mount Assembly attaches to the standard floor hard points with no structural aircraft modifications required. Installation is designed for left and right door applications while still allowing easy access through the doorway. The system incorporates a kick-out arm assembly to fire, then stows when not in use allowing the doors to close. The ammunition for the M134D is supplied by a 3,000-round ammunition magazine and feed system.

#### **Features:**

- Total field of fire approximately 110° (Left and right azimuths based on aircraft configuration)
- Elevation 1.5° Depression 55°
- 24 VDC battery
- Integrated battery status indicator
- Integrated stow/lock of the gun in azimuth and elevation
- Gas assist stowage of arm (reduces the amount of weight the operator has to pull into the aircraft)