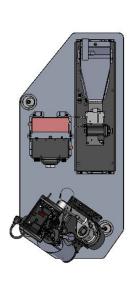

### **AIRBUS MOUNTS**

EC725/H225M, AS332 & AS532

**Airbus Mounts (Gun Mount Assembly)** 

EC725/H225M, AS332 & AS532

The EC725/H225M, AS332, and AS532 Gun Mount Assembly attaches to the standard floor hard points with no structural aircraft modifications required. Installation is designed for left and right door applications while still allowing easy access through the doorway. The system incorporates a kick-out arm assembly to fire, then stows when not in use allowing the doors to close. The ammunition for the M134D is supplied by a 3,000-round ammunition magazine and feed system.

#### **COMPONENTS:**

- Weight: Total system weight loaded with 3,000 rounds approximately 430 lb (195 kg)
- Dimensions: Base plate 22.56"
  (57.3 cm) X 48.97" (124.4 cm)