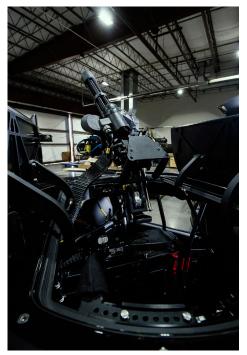

# **CONVOY ESCORT VEHICLE**

The Dillon Aero Convoy Escort Vehicle (CEV) offers exceptional VIP protection with CNCmachined, aerospace-grade components, including a concealed Dillon Aero M134D in the cabin. The incomparable design and exceptional efficiency of the CEV combine for a formidable defensive armament system. While the Minigun is undetectable, the system may be fully deployed in under three seconds at the first sign of danger, and fully concealed in less than eight seconds. Just as the M134D is hidden, the vehicle itself is visually indistinguishable from other commercial automobiles in normal mode. However, a variety of modification options ensures that this vehicle is anything other than typical. Indeed, the Dillon Aero Convoy Escort Vehicle delivers unparalleled covert threat mitigation.

CEV System deployed during night-time operations

Convoy Escort System

Convoy being protected by a concealed CEV

CEV System stowed to maintain low profile

CEV System deployed, hatches open and minigun out

CEV System stowed - view from the gunner's seat

CONVOY ESCORT VEHICLE PART NUMBER: DGMT7002 NSN: PENDING