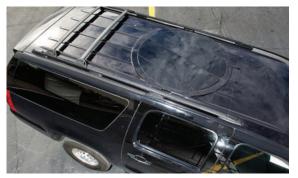

CEV System stowed to maintain low profile

CEV System deployed, hatches open and minigun out

CEV System stowed - view from the gunner's seat

CONVOY ESCORT VEHICLE PART NUMBER: DGMT7002 NSN: PENDING

## **MAJOR COMPONENTS**

- Base vehicles
  - GMC Yukon
  - Chevrolet Suburban
  - Other vehicles available (special order)
- Armament package
  - M134D Minigun with 3,000-round magazine
  - Retractable gun mount
  - Turret, carrier, and armament system support cage