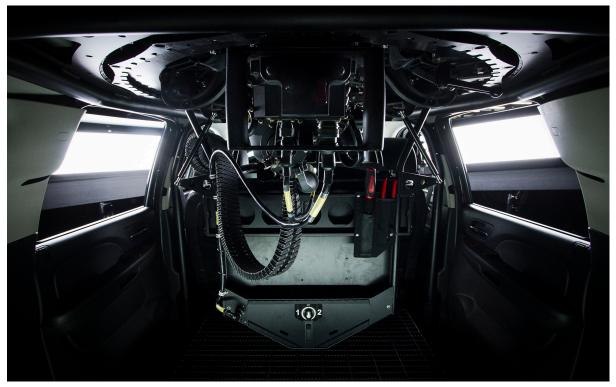

#### FEATURES

- Weapon swivels 360° in both directions
- Self-contained electronics system, including AC and DC charge dual battery system to provide backup power
- Stowable gunner's seat
- Gun elevation +45° to -10°
- Safety interlock system prevents inadvertent firing
- Floor grating provides traction and allows spent casings to pass through
- Safety switch eliminates power when stowed

## **MAJOR COMPONENTS**

- Base vehicles
  - GMC Yukon
  - Chevrolet Suburban
  - Other vehicles available (special order)
- Armament package
  - M134D Minigun with 3,000-round magazine
  - Retractable gun mount
  - Turret, carrier, and armament system support cage