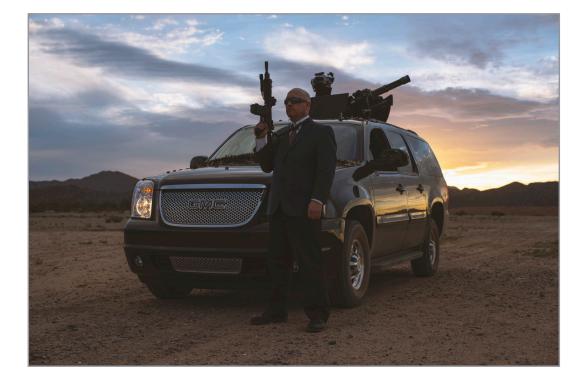

# **CONVOY ESCORT VEHICLE**

The Dillon Aero Convoy Escort Vehicle (CEV) offers exceptional VIP protection with CNCmachined, aerospace-grade components, including a concealed Dillon Aero M134D in the cabin. The incomparable design and exceptional efficiency of the CEV combine for a formidable defensive armament system. While the Minigun is undetectable, the system may be fully deployed in under three seconds at the first sign of danger, and fully concealed in less than eight seconds. Just as the M134D is hidden, the vehicle itself is visually indistinguishable from other commercial automobiles in normal mode. However, a variety of modification options ensures that this vehicle is anything other than typical. Indeed, the Dillon Aero Convoy Escort Vehicle delivers unparalleled covert threat mitigation.

CEV System deployed during night-time operations

Convoy Escort System

Convoy being protected by a concealed CEV