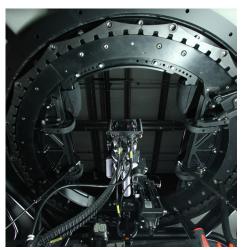

#### FEATURES

- Weapon swivels 360° in both directions
- Self-contained electronics system, including AC and DC charge dual battery system to provide backup power
- Stowable gunner's seat
- Gun elevation +45° to -10°
- Safety interlock system prevents inadvertent firing
- Floor grating provides traction and allows spent casings to pass through
- Safety switch eliminates power when stowed

## **MAJOR COMPONENTS**

- Base vehicles
  - GMC Yukon
  - Chevrolet Suburban
  - Other vehicles available (special order)
- Armament package
  - M134D Minigun with 3,000-round magazine
  - Retractable gun mount
  - Turret, carrier, and armament system support cage