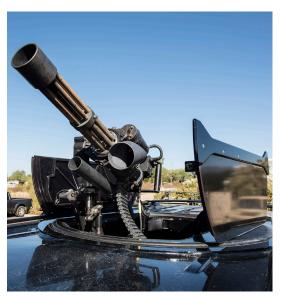

CEV System stowed to maintain low profile

CEV System deployed, hatches open and minigun out

CEV System stowed - view from the gunner's seat

CONVOY ESCORT VEHICLE PART NUMBER: DGMT7002 NSN: PENDING

## **MAJOR COMPONENTS**

- Base vehicles
  - GMC Yukon
  - Chevrolet Suburban
  - Other vehicles available (special order)
- Armament package
  - M134D Minigun with 3,000-round magazine
  - Retractable gun mount
  - Turret, carrier, and armament system support cage