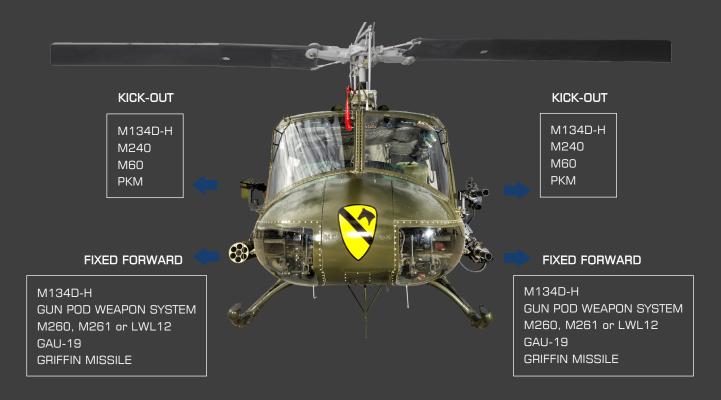

# MCAS - UH

MISSION CONFIGURABLE AIRCRAFT SYSTEM

## MCAS - UH ARMAMENT OPTIONS

(4 WEAPON STATION CONFIGURATION)

GUNS: M134, 7.62mm; M240, 7.62mm; M60, 7.62mm; PKM, 7.62mm; GAU-19, .50 BMG (12.7 x 99)

ROCKETS: M260, 7 shot, 70mm / 2.75" FFAR; M261, 19 shot, 70mm / 2.75" FFAR; LWL12, 12 shot, 70mm / 2.75" FFAR