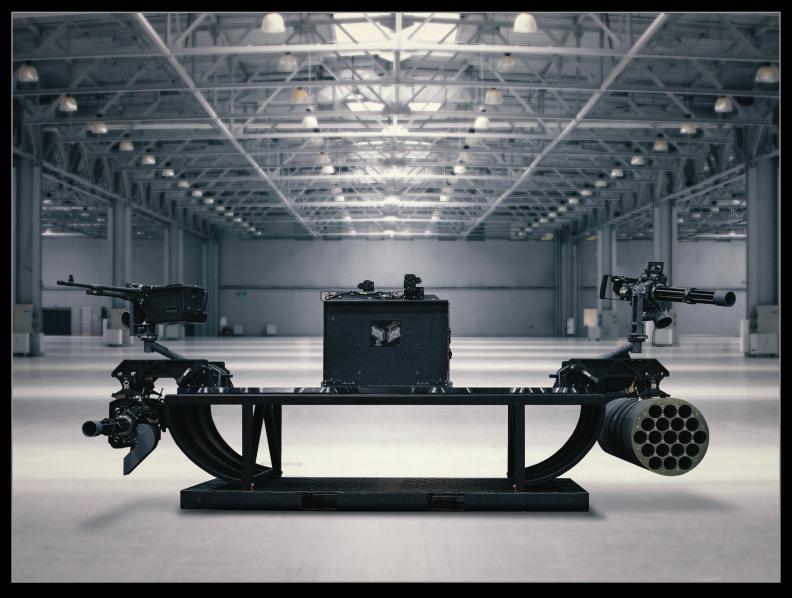

## MCAS - UH ARMAMENT OPTIONS

(4 WEAPON STATION CONFIGURATION)

GUNS: M134, 7.62mm; M240, 7.62mm; M60, 7.62mm; PKM, 7.62mm; GAU-19, .50 BMG (12.7 x 99)

ROCKETS: M260, 7 shot, 70mm / 2.75" FFAR; M261, 19 shot, 70mm / 2.75" FFAR; LWL12, 12 shot, 70mm / 2.75" FFAR

## MCAS - UH SYSTEM WEIGHTS